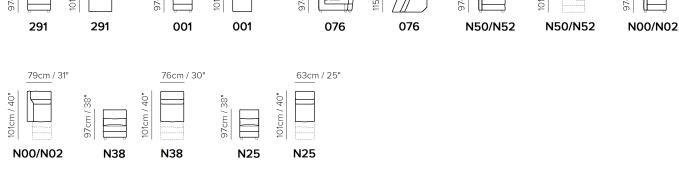

# Astuzia C068

Vers. N55

■ Vers. N50+N38+076+001+002

283cm / 111" 281cm / 111" 357cm / 141' 257cm / 101" 281cm / 111" 283cm / 111" 257cm / 101" 281cm / 111" (00+01+76+01+02) 272+291+076+291+274 272+291+076+291X2+049 N50+291+076+N38+N52

### COMPOSITION EXAMPLES

219cm / 86"

064

101-158cm / 40-62"

97cm / 38"

221cm / 87"

155/M55

N55

009

101cm / 40"

155/M55

N55

064

96cm / 38'

003

101cm / 40"

97cm / 38"

003

97cm / 38"

**NATUZZI** EDITIONS

# Astuzia C068

97cm / 38"

101cm / 40"

005

198cm / 78"

446/M46

N46

156cm / 61"

005

193/M93

N93

101cm / 40"

97cm / 38"

196cm / 77"

009

446/M46

N46

101cm / 40"

97cm / 38"