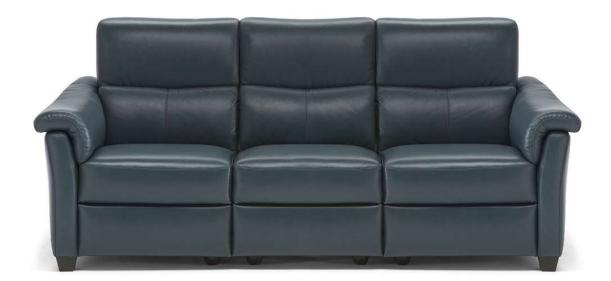

## NATUZZI EDITIONS

# Astuzia C068



Vers. N55



■ Vers. N50+N38+076+001+002



283cm / 111" 281cm / 111" 357cm / 141' 257cm / 101" 281cm / 111" 283cm / 111" 257cm / 101" 281cm / 111" (00+01+76+01+02) 272+291+076+291+274 272+291+076+291X2+049 N50+291+076+N38+N52

### COMPOSITION EXAMPLES







219cm / 86"

064

101-158cm / 40-62"

97cm / 38"

221cm / 87"

155/M55

N55

009

101cm / 40"

155/M55

N55

064

96cm / 38'

003

101cm / 40"

97cm / 38"

003

97cm / 38"



**NATUZZI** EDITIONS

# Astuzia C068

97cm / 38"

101cm / 40"

005

198cm / 78"

446/M46

N46

156cm / 61"

005

193/M93

N93

101cm / 40"

97cm / 38"

196cm / 77"

009

446/M46

N46

101cm / 40"

97cm / 38"