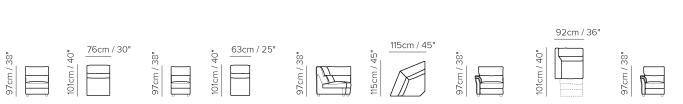

### COMPOSITION EXAMPLES

219cm / 86"

064

101-158cm / 40-62"

97cm / 38"

221cm / 87"

155/M55

N55

009

101cm / 40"

155/M55

N55

064

96cm / 38'

003

101cm / 40"

97cm / 38"

003

97cm / 38"

**NATUZZI** EDITIONS