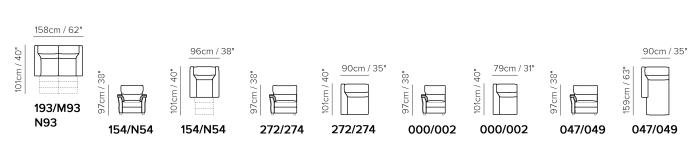

# Astuzia C068

97cm / 38"

101cm / 40"

005

198cm / 78"

446/M46

N46

156cm / 61"

005

193/M93

N93

101cm / 40"

97cm / 38"

196cm / 77"

009

446/M46

N46

101cm / 40"

97cm / 38"