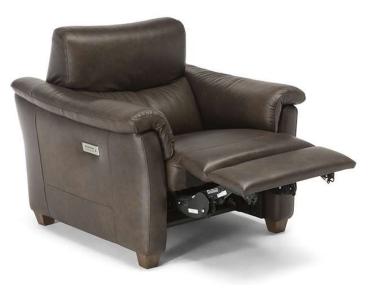

## NATUZZI EDITIONS

# Astuzia C068



Vers. N55



■ Vers. N50+N38+076+001+002



283cm / 111" 281cm / 111" 357cm / 141' 257cm / 101" 281cm / 111" 283cm / 111" 257cm / 101" 281cm / 111" (00+01+76+01+02) 272+291+076+291+274 272+291+076+291X2+049 N50+291+076+N38+N52

### COMPOSITION EXAMPLES







219cm / 86"

064

101-158cm / 40-62"

97cm / 38"

221cm / 87"

155/M55

N55

009

101cm / 40"

155/M55

N55

064

96cm / 38'

003

101cm / 40"

97cm / 38"

003

97cm / 38"



**NATUZZI** EDITIONS

# Astuzia C068

97cm / 38"

101cm / 40"

005

198cm / 78"

446/M46

N46

156cm / 61"

005

193/M93

N93

101cm / 40"

97cm / 38"

196cm / 77"

009

446/M46

N46

101cm / 40"

97cm / 38"