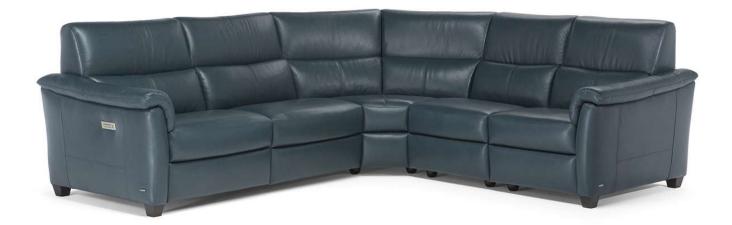

## NATUZZI EDITIONS

# Astuzia C068



Vers. N55



■ Vers. N50+N38+076+001+002



283cm / 111" 281cm / 111" 357cm / 141' 257cm / 101" 281cm / 111" 283cm / 111" 257cm / 101" 281cm / 111" (00+01+76+01+02) 272+291+076+291+274 272+291+076+291X2+049 N50+291+076+N38+N52

### COMPOSITION EXAMPLES







219cm / 86"

064

101-158cm / 40-62"

97cm / 38"

221cm / 87"

155/M55

N55

009

101cm / 40"

155/M55

N55

064

96cm / 38'

003

101cm / 40"

97cm / 38"

003

97cm / 38"



**NATUZZI** EDITIONS

# Astuzia C068

97cm / 38"

101cm / 40"

005

198cm / 78"

446/M46

N46

156cm / 61"

005

193/M93

N93

101cm / 40"

97cm / 38"

196cm / 77"

009

446/M46

N46

101cm / 40"

97cm / 38"