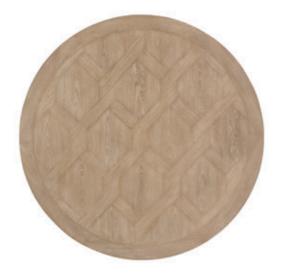

## 0530 LATTICE

Crafted of Hardwood Solids and Flat Cut Elm Veneer in a Warm Bisque Finish w/ Polished Nickel Hardware

Warm Bisque Finish w/ Polished Nickel Hardware

Fabric Detail

ROUND DINING TABLE 0530-520 W50 D50 H30 Apron Ht.: 25" Seats 4

## 0530 LATTICE

Crafted of Hardwood Solids and Flat Cut Elm Veneer in a Warm Bisque Finish w/ Polished Nickel Hardware

Warm Bisque Finish w/ Fabric Detail Polished Nickel Hardware

ROUND DINING TABLE 0530-520 W 50 D 50 H 30 Apron Ht.: 25" Seats 4