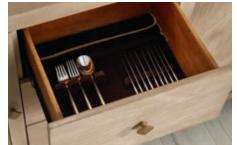

TRESTLE TABLE

**0530-621** W 40 D 72/90 H 30 Apron Ht.: 27" (1) 18" Leaf Seats 6-8

5 Piece Setting

7 Piece Setting

9 Piece Setting

W 56 D 18 H 36 3 Drawers, Silver Tray, 2 Doors w/ 2 Adjustable Shelves in RSF, LCF w/ 2 Adjustble/Reversible/Removable Wine Bottle Shelves.