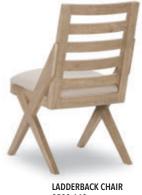

itchen, dining room, or open floor plan. Lattice is crafted of select hardwood solids with quartered white ash veneers in a warm bisque finish. Wire brushing and cerusing in the finish give the group texture. The Credenza features gun metal grey hardware.

## 0530 LATTICE

Crafted of Hardwood Solids and Flat Cut Elm Veneer in a Warm Bisque Finish w/ Polished Nickel Hardware



Warm Bisque Finish w/ Fabric Detail Polished Nickel Hardware





ROUND DINING TABLE 0530-520 W 50 D 50 H 30 Apron Ht.: 25" Seats 4



TRESTLE TABLE

**0530-621** W 40 D 72/90 H 30 Apron Ht.: 27" (1) 18" Leaf Seats 6-8



5 Piece Setting



7 Piece Setting



9 Piece Setting



W 56 D 18 H 36 3 Drawers, Silver Tray, 2 Doors w/ 2 Adjustable Shelves in RSF, LCF w/ 2 Adjustble/Reversible/Removable Wine Bottle Shelves.



0530-140 W 20 D 23 H 36 Seat Ht: 18" Upholstered Seat