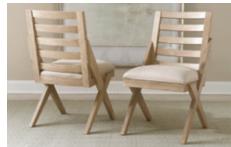

# LEGACY CLASSIC

FURNITURE

# 0530 LATTICE TRESTLE DINING











#### 0530 LATTICE DINING

The Lattice Dining Collection is all about details. With casual modern styling, Lattice is named for the eye-catching woven veneer pattern featured on the tabletops and doors. The tone-on-tone pattern, along with bold lines and angled legs, give this dining room a unique design. Hand created details in a warm bisque finish complete the look. All of these elements combine to create a bright, comfortable collection sure to fit many design themes. Offerings include a Rectangular Trestle Table and fixed top Round Pedestal Table with coordinating Credenza and Side Chair. The scale of these items is perfect for an eat-in kitchen, dining room, or open floor plan. Lattice is crafted of select hardwood solids with quartered white ash veneers in a warm bisque finish. Wi