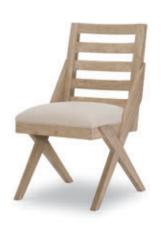

fit many design themes. Offerings include a Rectangular Trestle Table and fixed top Round Pedestal Table with coordinating Credenza and Side Chair. The scale of these items is perfect for an eat-in kitchen, dining room, or open floor plan. Lattice is crafted of select hardwood solids with quartered white ash veneers in a warm bisque finish. Wire brushing and cerusing in the finish give the group texture. The Credenza features gun metal grey hardware.

## 0530 LATTICE

Crafted of Hardwood Solids and Flat Cut Elm Veneer in a Warm Bisque Finish w/ Polished Nickel Hardware



Warm Bisque Finish w/ Polished Nickel Hardware



Fabric Detail







ROUND DINING TABLE 0530-520 W50 D50 H30 Apron Ht.: 25" Seats 4



TRESTLE TABLE 0530-621 W 40 D 72/90 H 30 Apron Ht.: 27" (1) 18" Leaf Seats 6-8







2 Adjustble/Reversible/Removable Wine Bottle Shelves.

# LEGACY CLASSIC

FURNITURE

### 0530 LATTICE ROUND DINING











#### 0530 LATTICE DINING

The Lattice Dining Collection is all about details. With casual modern styling, Lattice is named for the eye-catching woven veneer pattern featured on the tabletops and doors. The tone-on-tone pattern, along with bold lines and angled legs, give this dining room a unique design. Hand created details in a warm bisque finish complete the look. All of these elements combine to create a bright, comfortable collection sure to fit many design themes. Offerings include a Rectangular Trestle Table and fixed top Round Pedestal Table with coordinating Credenza and Side Chair. The scale of these items is perfect for an eat-in kitchen, dining room, or