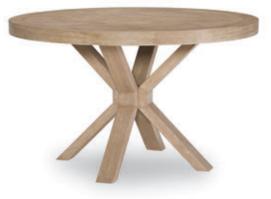

## 0530 LATTICE

Crafted of Hardwood Solids and Flat Cut Elm Veneer in a Warm Bisque Finish w/ Polished Nickel Hardware

Warm Bisque Finish w/ Polished Nickel Hardware

Fabric Detail

ROUND DINING TABLE 0530-520 W50 D50 H30 Apron Ht.: 25" Seats 4

## 0530 LATTICE

Crafted of Hardwood Solids and Flat Cut Elm Veneer in a Warm Bisque Finish w/ Polished Nickel Hardware

Warm Bisque Finish w/ Fabric Detail Polished Nickel Hardware

ROUND DINING TABLE 0530-520 W 50 D 50 H 30 Apron Ht.: 25" Seats 4