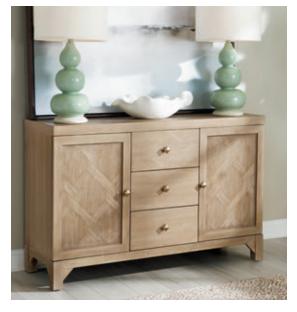

TRESTLE TABLE

**0530-621** W 40 D 72/90 H 30 Apron Ht.: 27" (1) 18" Leaf Seats 6-8

5 Piece Setting

7 Piece Setting

9 Piece Setting

W 56 D 18 H 36 3 Drawers, Silver Tray, 2 Doors w/ 2 Adjustable Shelves in RSF, LCF w/ 2 Adjustble/Reversible/Removable Wine Bottle Shelves.