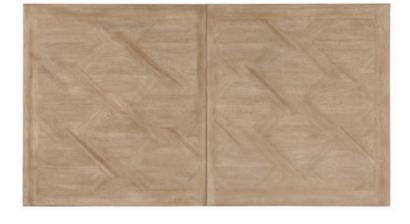

#### 0530 LATTICE DINING

The Lattice Dining Collection is all about details. With casual modern styling, Lattice is named for the eye-catching woven veneer pattern featured on the tabletops and doors. The tone-on-tone pattern, along with bold lines and angled legs, give this dining room a unique design. Hand created details in a warm bisque finish complete the look. All of these elements combine to create a bright, comfortable collection sure to fit many design themes. Offerings include a Rectangular Trestle Table and fixed top Round Pedestal Table with coordinating Credenza and Side Chair. The scale of these items is perfect for an eat-in kitchen, dining room, or open floor plan. Lattice is crafted of select hardwood solids with quartered white ash veneers in a warm bisque finish. Wire brushing and cerusing in the finish give the group texture. The Credenza features gun metal grey hardware.