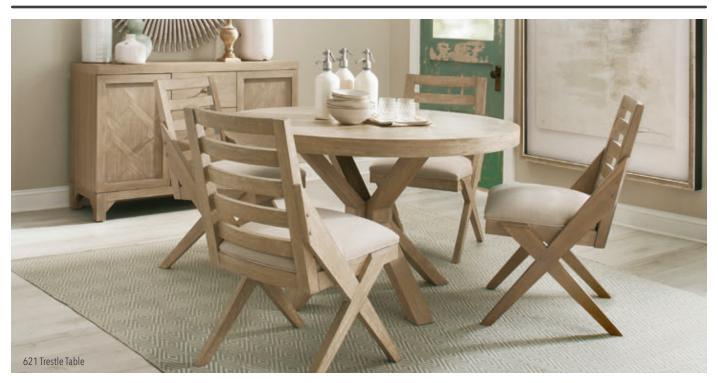

TRESTLE TABLE 0530-621 W 40 D 72/90 H 30 Apron Ht.: 27" (1) 18" Leaf Seats 6-8

2 Adjustble/Reversible/Removable Wine Bottle Shelves.

TRESTLE TABLE

**0530-621** W 40 D 72/90 H 30 Apron Ht.: 27" (1) 18" Leaf Seats 6-8

5 Piece Setting

7 Piece Setting

9 Piece Setting

W 56 D 18 H 36 3 Drawers, Silver Tray, 2 Doors w/ 2 Adjustable Shelves in RSF, LCF w/ 2 Adjustble/Reversible/Removable Wine Bottle Shelves.