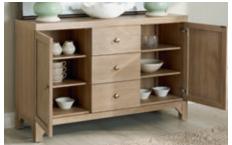

TRESTLE TABLE

**0530-621** W 40 D 72/90 H 30 Apron Ht.: 27" (1) 18" Leaf Seats 6-8

5 Piece Setting

7 Piece Setting

9 Piece Setting

W 56 D 18 H 36 3 Drawers, Silver Tray, 2 Doors w/ 2 Adjustable Shelves in RSF, LCF w/ 2 Adjustble/Reversible/Removable Wine Bottle Shelves.