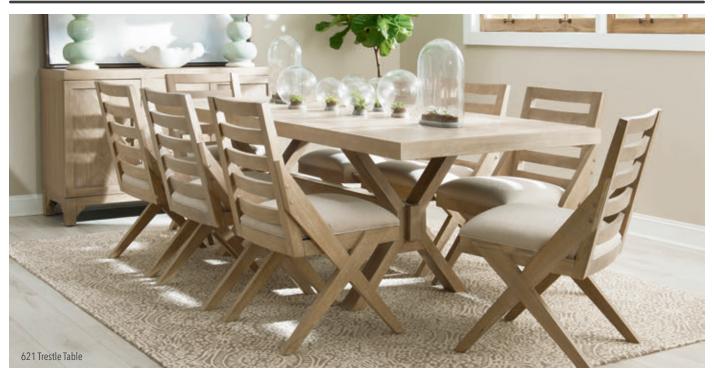

#### 0530 LATTICE DINING

The Lattice Dining Collection is all about details. With casual modern styling, Lattice is named for the eye-catching woven veneer pattern featured on the tabletops and doors. The tone-on-tone pattern, along with bold lines and angled legs, give this dining room a unique design. Hand created details in a warm bisque finish complete the look. All of these elements combine to create a bright, comfortable collection sure to fit many design themes. Offerings include a Rectangular Trestle Table and fixed top Round Pedestal Table with coordinating Credenza and Side Chair. The scale of these items is perfect for an eat-in kitchen, dining room, or open floor plan. Lattice is crafted of select hardwood solids with quartered white ash veneers in a warm bisque finish. Wire brushing and cerusing in the finish give the group texture. The Credenza features gun metal grey hardware.

TRESTLE TABLE 0530-621 W 40 D 72/90 H 30 Apron Ht.: 27" (1) 18" Leaf Seats 6-8

2 Adjustble/Reversible/Removable Wine Bottle Shelves.

TRESTLE TABLE

**0530-621** W 40 D 72/90 H 30 Apron Ht.: 27" (1) 18" Leaf Seats 6-8

5 Piece Setting

7 Piece Setting

9 Piece Setting

W 56 D 18 H 36 3 Drawers, Silver Tray, 2 Doors w/ 2 Adjustable Shelves in RSF, LCF w/ 2 Adjustble/Reversible/Removable Wine Bottle Shelves.

0530-140 W 20 D 23 H 36 Seat Ht: 18" Upholstered Seat