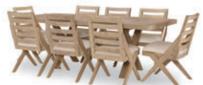

#### 0530 LATTICE DINING

The Lattice Dining Collection is all about details. With casual modern styling, Lattice is named for the eye-catching woven veneer pattern featured on the tabletops and doors. The tone-on-tone pattern, along with bold lines and angled legs, give this dining room a unique design. Hand created details in a warm bisque finish complete the look. All of these elements combine to create a bright, comfortable collection sure to fit many design themes. Offerings include a Rectangular Trestle Table and fixed top Round Pedestal Table with coordinating Credenza and Side Chair. The scale of these items is perfect for an eat-in kitchen, dining room, or open floor plan. Lattice is crafted of select hardwood solids with quartered white ash veneers in a warm bisque finish. Wire brushing and cerusing in the finish give the group texture. The Credenza features gun metal grey hardware.

TRESTLE TABLE 0530-621 W 40 D 72/90 H 30 Apron Ht.: 27" (1) 18" Leaf Seats 6-8

2 Adjustble/Reversible/Removable Wine Bottle Shelves.

TRESTLE TABLE

**0530-621** W 40 D 72/90 H 30 Apron Ht.: 27" (1) 18" Leaf Seats 6-8

5 Piece Setting

7 Piece Setting

9 Piece Setting

W 56 D 18 H 36 3 Drawers, Silver Tray, 2 Doors w/ 2 Adjustable Shelves in RSF, LCF w/ 2 Adjustble/Reversible/Removable Wine Bottle Shelves.