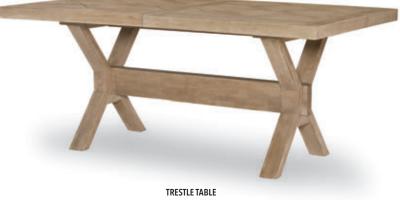

TRESTLE TABLE 0530-621 W 40 D 72/90 H 30 Apron Ht.: 27" (1) 18" Leaf Seats 6-8

2 Adjustble/Reversible/Removable Wine Bottle Shelves.

TRESTLE TABLE

**0530-621** W 40 D 72/90 H 30 Apron Ht.: 27" (1) 18" Leaf Seats 6-8

5 Piece Setting

7 Piece Setting

9 Piece Setting

W 56 D 18 H 36 3 Drawers, Silver Tray, 2 Doors w/ 2 Adjustable Shelves in RSF, LCF w/ 2 Adjustble/Reversible/Removable Wine Bottle Shelves.