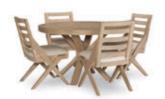

TRESTLE TABLE

**0530-621** W 40 D 72/90 H 30 Apron Ht.: 27" (1) 18" Leaf Seats 6-8

5 Piece Setting

7 Piece Setting

9 Piece Setting

W 56 D 18 H 36 3 Drawers, Silver Tray, 2 Doors w/ 2 Adjustable Shelves in RSF, LCF w/ 2 Adjustble/Reversible/Removable Wine Bottle Shelves.

0530-140 W 20 D 23 H 36 Seat Ht: 18" Upholstered Seat