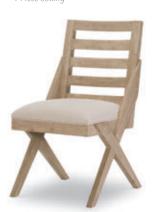

ed of select hardwood solids with quartered white ash veneers in a warm bisque finish. Wire brushing and cerusing in the finish give the group texture. The Credenza features gun metal grey hardware.

## 0530 LATTICE

Crafted of Hardwood Solids and Flat Cut Elm Veneer in a Warm Bisque Finish w/ Polished Nickel Hardware



Warm Bisque Finish w/ Fabric Detail Polished Nickel Hardware





ROUND DINING TABLE 0530-520 W 50 D 50 H 30 Apron Ht.: 25" Seats 4



TRESTLE TABLE

**0530-621** W 40 D 72/90 H 30 Apron Ht.: 27" (1) 18" Leaf Seats 6-8



5 Piece Setting



7 Piece Setting



9 Piece Setting



W 56 D 18 H 36 3 Drawers, Silver Tray, 2 Doors w/ 2 Adjustable Shelves in RSF, LCF w/ 2 Adjustble/Reversible/Removable Wine Bottle Shelves.



0530-140 W 20 D 23 H 36 Seat Ht: 18" Upholstered Seat