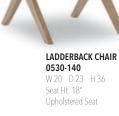

o fit many design themes. Offerings include a Rectangular Trestle Table and fixed top Round Pedestal Table with coordinating Credenza and Side Chair. The scale of these items is perfect for an eat-in kitchen, dining room, or open floor plan. Lattice is crafted of select hardwood solids with quartered white ash veneers in a warm bisque finish. Wire brushing and cerusing in the finish give the group texture. The Credenza features gun metal grey hardware.

## 0530 LATTICE

Crafted of Hardwood Solids and Flat Cut Elm Veneer in a Warm Bisque Finish w/ Polished Nickel Hardware



Warm Bisque Finish w/ Polished Nickel Hardware



Fabric Detail







ROUND DINING TABLE 0530-520 W50 D50 H30 Apron Ht.: 25" Seats 4



TRESTLE TABLE 0530-621 W 40 D 72/90 H 30 Apron Ht.: 27" (1) 18" Leaf Seats 6-8







2 Adjustble/Reversible/Removable Wine Bottle Shelves.

# LEGACY CLASSIC

FURNITURE

### 0530 LATTICE ROUND DINING











#### 0530 LATTICE DINING

The Lattice Dining Collection is all about details. With casual modern styling, Lattice is named for the eye-catching woven veneer pattern featured on the tabletops and doors. The tone-on-tone pattern, along with bold lines and angled legs, give this dining room a unique design. Hand created details in a warm bisque finish complete the look. All of these elements combine to create a bright, comfortable collection sure to fit many design themes. Offerings include a Rectangular Trestle Table and fixed top Round Pedestal Table with coordinating Credenza and Side Chair. The scale of these items is perfect for an eat-in kitchen, dining room,