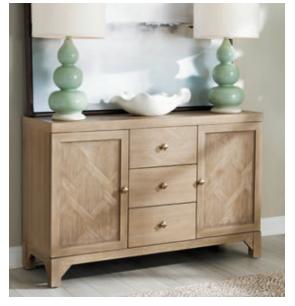

TRESTLE TABLE

**0530-621** W 40 D 72/90 H 30 Apron Ht.: 27" (1) 18" Leaf Seats 6-8

5 Piece Setting

7 Piece Setting

9 Piece Setting

W 56 D 18 H 36 3 Drawers, Silver Tray, 2 Doors w/ 2 Adjustable Shelves in RSF, LCF w/ 2 Adjustble/Reversible/Removable Wine Bottle Shelves.