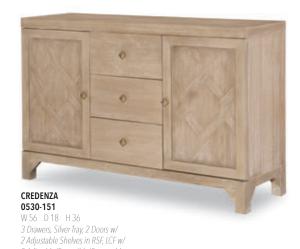

TRESTLE TABLE

**0530-621** W 40 D 72/90 H 30 Apron Ht.: 27" (1) 18" Leaf Seats 6-8

5 Piece Setting

7 Piece Setting

9 Piece Setting

W 56 D 18 H 36 3 Drawers, Silver Tray, 2 Doors w/ 2 Adjustable Shelves in RSF, LCF w/ 2 Adjustble/Reversible/Removable Wine Bottle Shelves.