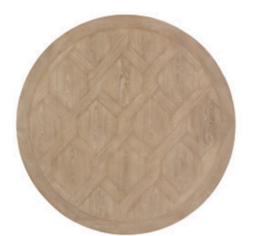

## 0530 LATTICE

Crafted of Hardwood Solids and Flat Cut Elm Veneer in a Warm Bisque Finish w/ Polished Nickel Hardware

Warm Bisque Finish w/ Polished Nickel Hardware

Fabric Detail

ROUND DINING TABLE 0530-520 W50 D50 H30 Apron Ht.: 25" Seats 4

### 0530 LATTICE ROUND DINING

## 0530 LATTICE

Crafted of Hardwood Solids and Flat Cut Elm Veneer in a Warm Bisque Finish w/ Polished Nickel Hardware

Warm Bisque Finish w/ Fabric Detail Polished Nickel Hardware

ROUND DINING TABLE 0530-520 W 50 D 50 H 30 Apron Ht.: 25" Seats 4