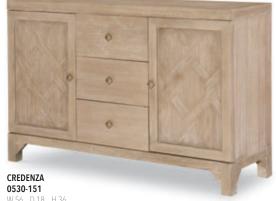

#### 0530 LATTICE DINING

The Lattice Dining Collection is all about details. With casual modern styling, Lattice is named for the eye-catching woven veneer pattern featured on the tabletops and doors. The tone-on-tone pattern, along with bold lines and angled legs, give this dining room a unique design. Hand created details in a warm bisque finish complete the look. All of these elements combine to create a bright, comfortable collection sure to fit many design themes. Offerings include a Rectangular Trestle Table and fixed top Round Pedestal Table with coordinating Credenza and Side Chair. The scale of these items is perfect for an eat-in kitchen, dining room, or open floor plan. Lattice is crafted of select hardwood solids with quartered white ash veneers in a warm bisque finish. Wire brushing and cerusing in the finish give the group texture. The Credenza features gun metal grey hardware.

TRESTLE TABLE

**0530-621** W 40 D 72/90 H 30 Apron Ht.: 27" (1) 18" Leaf Seats 6-8

5 Piece Setting

7 Piece Setting

9 Piece Setting

W 56 D 18 H 36 3 Drawers, Silver Tray, 2 Doors w/ 2 Adjustable Shelves in RSF, LCF w/ 2 Adjustble/Reversible/Removable Wine Bottle Shelves.