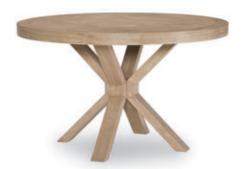

## 0530 LATTICE

Crafted of Hardwood Solids and Flat Cut Elm Veneer in a Warm Bisque Finish w/ Polished Nickel Hardware

Warm Bisque Finish w/ Polished Nickel Hardware

Fabric Detail

ROUND DINING TABLE 0530-520 W50 D50 H30 Apron Ht.: 25" Seats 4

## 0530 LATTICE

Crafted of Hardwood Solids and Flat Cut Elm Veneer in a Warm Bisque Finish w/ Polished Nickel Hardware

Warm Bisque Finish w/ Fabric Detail Polished Nickel Hardware

ROUND DINING TABLE 0530-520 W 50 D 50 H 30 Apron Ht.: 25" Seats 4