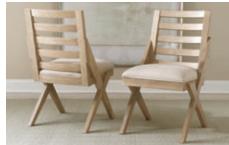

Credenza and Side Chair. The scale of these items is perfect for an eat-in kitchen, dining room, or open floor plan. Lattice is crafted of select hardwood solids with quartered white ash veneers in a warm bisque finish. Wire brushing and cerusing in the finish give the group texture. The Credenza features gun metal grey hardware.

## 0530 LATTICE

Crafted of Hardwood Solids and Flat Cut Elm Veneer in a Warm Bisque Finish w/ Polished Nickel Hardware



Warm Bisque Finish w/ Polished Nickel Hardware



Fabric Detail







ROUND DINING TABLE 0530-520 W50 D50 H30 Apron Ht.: 25" Seats 4



TRESTLE TABLE 0530-621 W 40 D 72/90 H 30 Apron Ht.: 27" (1) 18" Leaf Seats 6-8







2 Adjustble/Reversible/Removable Wine Bottle Shelves.

# LEGACY CLASSIC

FURNITURE

### 0530 LATTICE ROUND DINING











#### 0530 LATTICE DINING

The Lattice Dining Collection is all about details. With casual modern styling, Lattice is named for the eye-catching woven veneer pattern featured on the tabletops and doors. The tone-on-tone pattern, along with bold lines and angled legs, give this dining room a unique design. Hand created details in a warm bisque finish complete the look. All of these elements combine to create a bright, comfortable collection sure to fit many design themes. Offerings include a Rectangular Trestle Table and fixed top Round Pedestal Table with coordinating Credenza and Side Chair. The scale of these items is perfect for an eat-in kitchen, dining room, or open floor plan. Lattice is crafted of select hardwood solids with quartered white ash veneers in a warm bisque finish. Wi