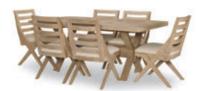

TRESTLE TABLE 0530-621 W 40 D 72/90 H 30 Apron Ht.: 27" (1) 18" Leaf Seats 6-8

2 Adjustble/Reversible/Removable Wine Bottle Shelves.

TRESTLE TABLE

**0530-621** W 40 D 72/90 H 30 Apron Ht.: 27" (1) 18" Leaf Seats 6-8

5 Piece Setting

7 Piece Setting

9 Piece Setting

W 56 D 18 H 36 3 Drawers, Silver Tray, 2 Doors w/ 2 Adjustable Shelves in RSF, LCF w/ 2 Adjustble/Reversible/Removable Wine Bottle Shelves.