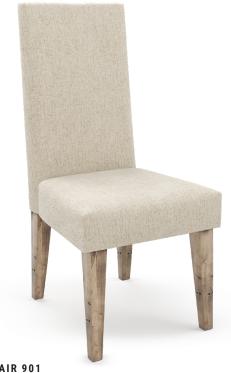

## MANY SEATING OPTIONS

Whether you're looking for an upholstered chair or stool, with metal or wood only, with or without a backrest, the East Side collection offers many seating options.

CHAIR 901 CNN0901A7U25EVE