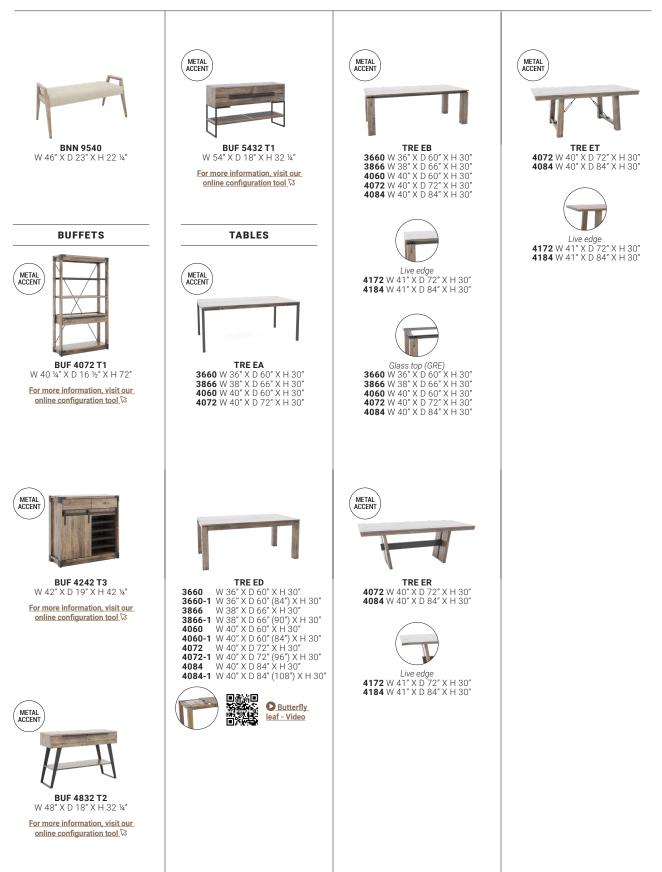

ench to give it a more rustic look.

*10* 





## THE PERFECT BLEND OF WOOD AND METAL





## 4FQFJ

*13* 

TABLE 4084 ER TRE0408408NAEERNF

.....

CHAIR 9039 CNN090397L08EVE

CHAIR 9042 CNN090427L08EVE

**BUFFET 5432 T1** BUF05432NA08ET1

CUSTOM DINING



## MATCHING STOOL



**STOOL 9039** SNF090390808E24

CHAIR 9039 CNN090390808EVE

Functionality and comfort come together beautifully.



CHAIR 901 CNN0901A7L08EVE



**STOOL 901** SNF0901A7L08E24

EAST SIDE



**BUFFET 5432 T1** BUF05432NA08ET1

## BEST COMBOS









## WOOD COLORS



02 - E Natural washed



03 - E Oak washed



08 - E Shadow washed



15 - E Navy Blue washed



19 - E Cognac washed



25 - E Pecan washed





30 - E Ebony washed











AVAILABLE IN EAST SIDE FINISH (E)

#### PRODUCT INDEX



#### PRODUCT INDEX



Dimensions: Width X Depth X Height.

## **CONSTRUCTION FEATURES**

When it comes to our process, we have it down to a fine art. Always mindful of keeping the natural appearance of our wood, we reinforce boards, sand them down, and then stain and shade them to obtain the desired color tone giving the furniture a one-of-a-kind appearance. Aiming to bring out wood's natural beauty, our goal has always been the same: when your new dining room centerpiece arrives at your door, that it exceeds your expectations and gives you the same feeling of pride and joy we had in creating it.

20

EAST SIDE

## CANADEL'S EXCLUSIVE PROTECTION

Canadel has developed a unique protection made with a catalyzed lacquer base.



#### CORNER BLOCKED

All chairs have corner blocks on all four sides—blocks attached