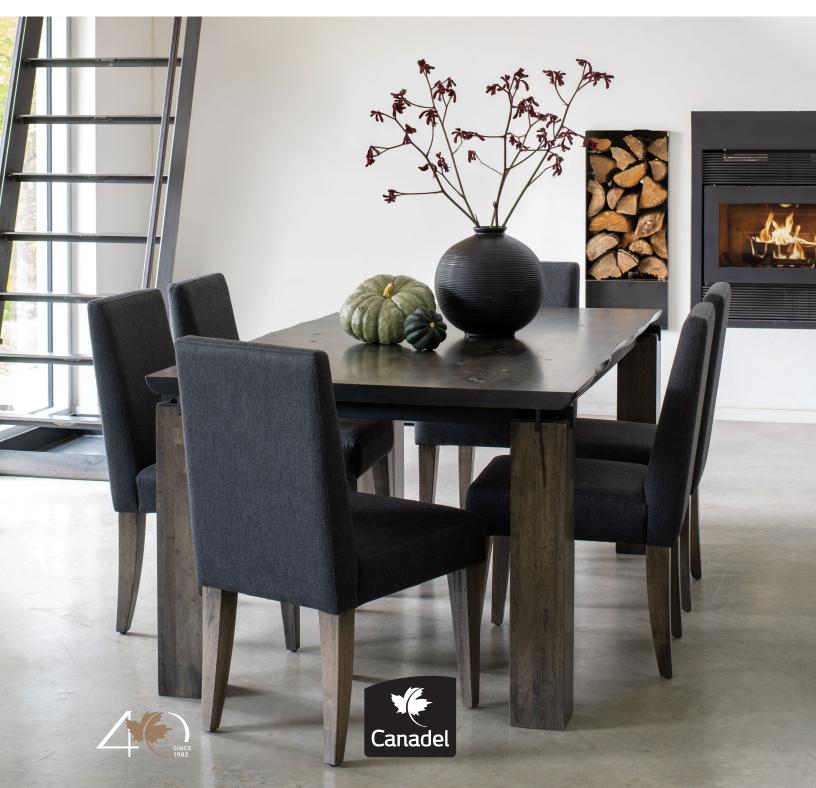

EASTSIDE

#### CUSTOM DINING

#### CATALOG | 2022





## EAST SIDE

## KEEP IT RUSTIC KEEP IT SLEEK

The East Side collection refines the loft/industrial aesthetics and makes it easy to keep up with the latest trends. The collection is inspired by the global feel of organic wood and sleek metal with a rustic finish.



9 CHAIRS | 5 STOOLS | 3 BENCHES | 4 BUFFETS | 5 TABLES







TABLE 4084 ED TRE0408425NAEEDNF

C The

**CHAIR 9223** CNN092237U25EVE

CUSTOM DINING





## MANY SEATING OPTIONS

Whether you're looking for an upholstered chair or stool, with metal or wood only, with or without a backrest, the East Side collection offers many seating options.

CHAIR 901 CNN0901A7U25EVE







**STOOL 9052** SNS090527U25E24



## 3A94C)

O

TABLE 4172 EBTRE0417202NAEEBLF

**CHAIR 9046** CNN09046XT02EVE

**BENCH 9062** BNN0906202NAENA

CUSTOM D