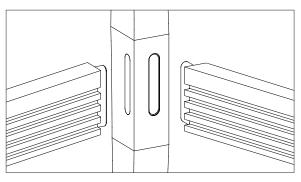

## MORTISE AND TENON

The strongest and stable joints. No screws are needed, it is assembled with glue.