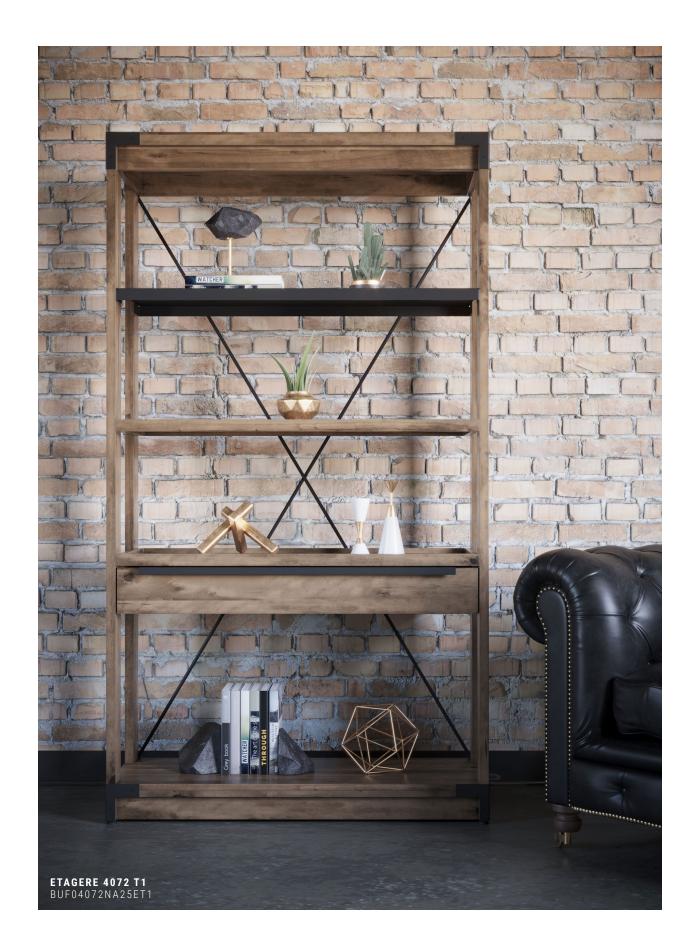

#### DRAWER

East Side drawer units have metal sides and a melamine bottom. They also have soft-closing slides.