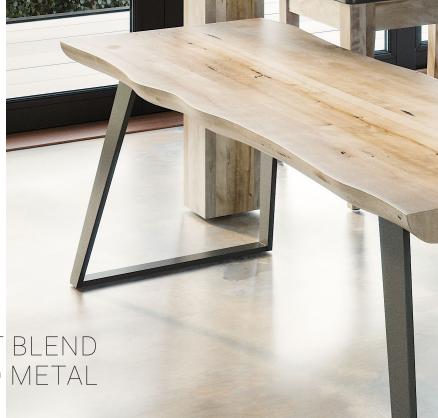

to keep up with the latest trends. The collection is inspired by the global feel of organic wood and sleek metal with a rustic finish.



9 CHAIRS | 5 STOOLS | 3 BENCHES | 4 BUFFETS | 5 TABLES







TABLE 4084 ED TRE0408425NAEEDNF

C The

**CHAIR 9223** CNN092237U25EVE

CUSTOM DINING





## MANY SEATING OPTIONS

Whether you're looking for an upholstered chair or stool, with metal or wood only, with or without a backrest, the East Side collection offers many seating options.

CHAIR 901 CNN0901A7U25EVE







**STOOL 9052** SNS090527U25E24



## 3A94C)

O

TABLE 4172 EBTRE0417202NAEEBLF

**CHAIR 9046** CNN09046XT02EVE

**BENCH 9062** BNN0906202NAENA

CUSTOM DINING



## LIVE EDGE

We incorporate the natural edge of the wood in this table and bench to give it a more rustic look.

*10* 





## THE PERFECT BLEND OF WOOD AND METAL





## 4FQFJ

*13* 

TABLE 4084 ER TRE0408408NAEERNF

.....

CHAIR 9039 CNN090397L08EVE

CHAIR 9042 CNN090427L08EVE

**BUFFET 5432 T1** BUF05432NA08ET1

CUSTOM DINING



## MATCHING STOOL



**STOOL 9039** SNF090390808E24

CHAIR 9039 CNN090390808EVE

Functionality and comfort come together beautifully.



CHAIR 901 CNN0901A7L08EVE



**STOOL 901** SNF0901A7L08E24

EAST SIDE



**BUFFET 5432 T1** BUF05432NA08ET1

## BEST COMBOS









## WOOD COLORS



02 - E Natural washed



03 - E Oak washed



08 - E Shadow washed



15 - E Navy Blue washed



19 - E Cognac washed



25 - E Pecan washed





30 - E Ebony washed











AVAILABLE IN EAST SIDE FINISH (E)

#### PRODUCT INDEX



#### PRODUCT INDEX



Dimensions: Width X Depth X Height.

## **CO