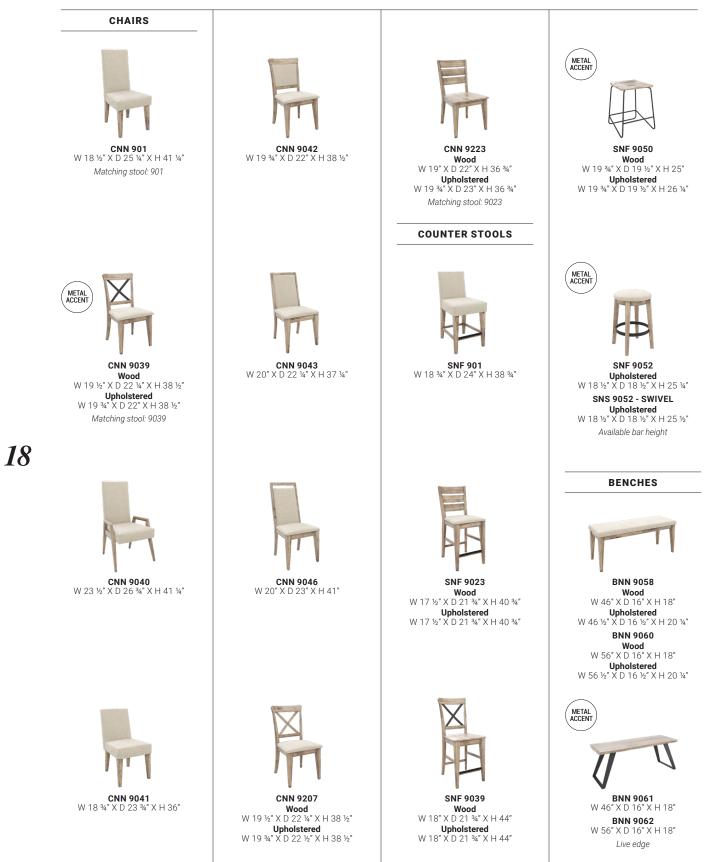

od in this table and bench to give it a more rustic look.

*10* 





## THE PERFECT BLEND OF WOOD AND METAL





## 4FQFJ

*13* 

TABLE 4084 ER TRE0408408NAEERNF

.....

CHAIR 9039 CNN090397L08EVE

CHAIR 9042 CNN090427L08EVE

**BUFFET 5432 T1** BUF05432NA08ET1

CUSTOM DINING



## MATCHING STOOL



**STOOL 9039** SNF090390808E24

CHAIR 9039 CNN090390808EVE

Functionality and comfort come together beautifully.



CHAIR 901 CNN0901A7L08EVE



**STOOL 901** SNF0901A7L08E24

EAST SIDE



**BUFFET 5432 T1** BUF05432NA08ET1

## BEST COMBOS









## WOOD COLORS



02 - E Natural washed



03 - E Oak washed



08 - E Shadow washed



15 - E Navy Blue washed



19 - E Cognac washed



25 - E Pecan washed





30 - E Ebony washed











AVAILABLE IN EAST SIDE FINISH (E)

#### PRODUCT INDEX



#### PRODUCT INDEX



Dimensions: Width X Depth X Height.

## **CONSTRUCTION FEATURES**

When it comes to our process, we have it down to a fine art. Always mindful of keeping the natural appearance of our wood, we reinforce boards, sand them down, and then stain and shade them to obtain the desired color tone giving the furniture a one-of-a-kind appearance. Aiming to bring out wood's natural beauty, our goal has always been the same: when your new dining room centerpiece arrives at your door, that it exceeds your expectations and gives you the same feeling of pride and joy we had in creating it.

20

EAST SIDE

## CANADEL'S EXCLUSIVE PROTECTION

Canadel has developed a unique protection made with a catalyzed lacquer base.



#### CORNER BLOCKED

All chairs have corner blocks on all four