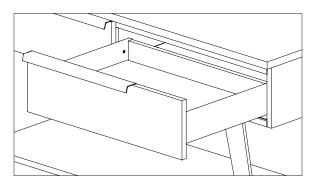

#### DRAWER

East Side drawer units have metal sides and a melamine bottom. They also have soft-closing slides.