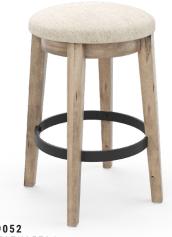

EASTSIDE

#### CUSTOM DINING

#### CATALOG | 2022





## EAST SIDE

## KEEP IT RUSTIC KEEP IT SLEEK

The East Side collection refines the loft/industrial aesthetics and makes it easy to keep up with the latest trends. The collection is inspired by the global feel of organic wood and sleek metal with a rustic finish.



9 CHAIRS | 5 STOOLS | 3 BENCHES | 4 BUFFETS | 5 TABLES







TABLE 4084 ED TRE0408425NAEEDNF

C The

**CHAIR 9223** CNN092237U25EVE

CUSTOM DINING





## MANY SEATING OPTIONS

Whether you're looking for an upholstered chair or stool, with metal or wood only, with or without a backrest, the East Side collection offers many seating options.

CHAIR 901 CNN0901A7U25EVE







**STOOL 9052** SNS090527U25E24



## 3A94C)

O

TABLE 4172 EBTRE0417202NAEEBLF

**CHAIR 9046** CNN09046XT02EVE

**BENCH 9062** BNN0906202NAENA

CUSTOM DINING



## LIVE EDGE

We incorporate the natural edge of the wood in this table and bench to give it a more rustic look.

*10* 





## THE PERFECT BLEND OF WOOD AND METAL





## 4FQFJ

*13* 

TABLE 4084 ER TRE0408408NAEERNF

.....

CHAIR 9039 CNN090397L08EVE

CHAIR 9042 CNN090427L08EVE

**BUFFET 5432 T1** BUF05432NA08ET1

CUSTOM DINING



## MATCHING STOOL



**STOOL 9039** SNF090390808E24

CHAIR 9039 CNN090390808EVE

Functionality and comfort come together beautifully.



CHAIR 901 CNN0901A7L08EVE



**STOOL 901** SNF0901A7L08E24

EAST SIDE



**BUFFET 5432 T1** BUF05432NA08ET1

## BEST COMBOS









## WOOD COLORS



02 - E Natural