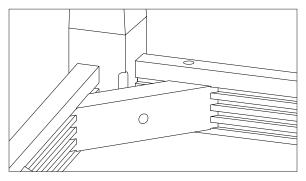

#### CORNER BLOCKED

All chairs have corner blocks on all four sides—blocks attached with glue and a bolt for a tight joint and added frame strength. They are designed and tested to a capacity of 450 pounds.