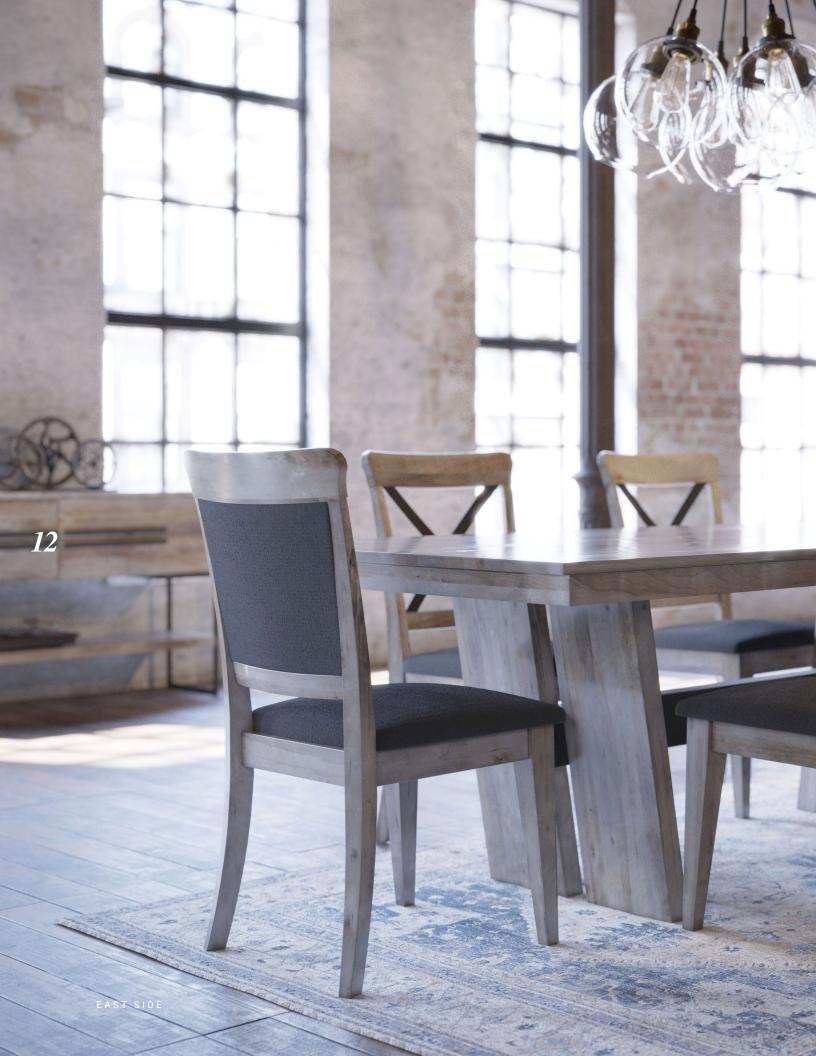

## EAST SIDE

## KEEP IT RUSTIC KEEP IT SLEEK

The East Side collection refines the loft/industrial aesthetics and makes it easy to keep up with the latest trends. The collection is inspired by the global feel of organic wood and sleek metal with a rustic finish.