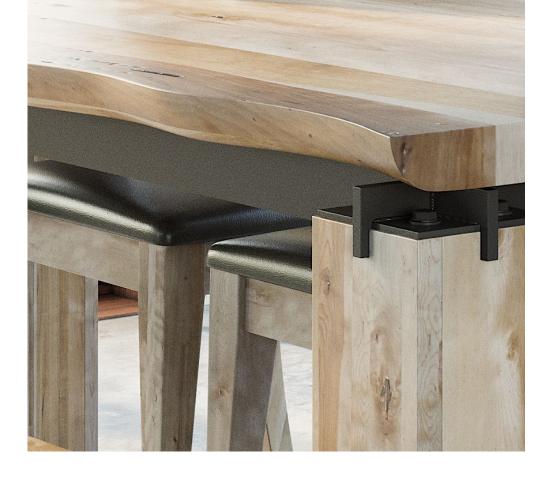

## LIVE EDGE

We incorporate the natural edge of the wood in this table and bench to give it a more rustic look.

*10* 

## THE PERFECT BLEND OF WOOD AND METAL