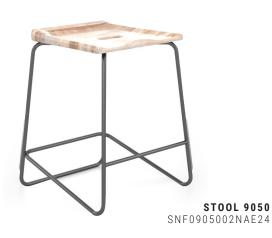

sy to keep up with the latest trends. The collection is inspired by the global feel of organic wood and sleek metal with a rustic finish.



9 CHAIRS | 5 STOOLS | 3 BENCHES | 4 BUFFETS | 5 TABLES







TABLE 4084 ED TRE0408425NAEEDNF

C The

**CHAIR 9223** CNN092237U25EVE

CUSTOM DINING





## MANY SEATING OPTIONS

Whether you're looking for an upholstered chair or stool, with metal or wood only, with or without a backrest, the East Side collection offers many seating options.

CHAIR 901 CNN0901A7U25EVE







**STOOL 9052** SNS090527U25E24



## 3A94C)

O

TABLE 4172 EBTRE0417202NAEEBLF

**CHAIR 9046** CNN09046XT02EVE

**BENCH 9062** BNN0906202NAENA

CUSTOM DINING



## LIVE EDGE

We incorporate the natural edge of the wood in this table and bench to give it a more rustic look.

*10* 





## THE PERFECT BLEND OF WOOD AND METAL





## 4FQFJ

*13* 

TABLE 4084 ER TRE0408408NAEERNF

.....

CHAIR 9039 CNN090397L08EVE

CHAIR 9042 CNN090427L08EVE

**BUFFET 5432 T1** BUF05432NA08ET1

CUSTOM DINING



## MATCHING STOOL



**STOOL 9039** SNF090390808E24

CHAIR 9039 CNN090390808EVE

Functionality and comfort come together beautifully.



CHAIR 901 CNN0901A7L08EVE



**STOOL 901** SNF0901A7L08E24

EAST SIDE



**BUFFET 5432 T1** BUF05432NA08ET1

## BEST COMBOS









## WOOD COLORS



02 - E Natural washed



03 - E Oak washed



08 - E Shadow washed



15 - E Navy Blue washed



19 - E Cognac washed



25 - E Pecan washed





30 - E Ebony washed











AVAILABLE IN EAST SIDE FINISH (E)

#### PRODUCT INDEX



#### PRODUCT INDEX



Dimensions: Width X Depth X Height.

## **