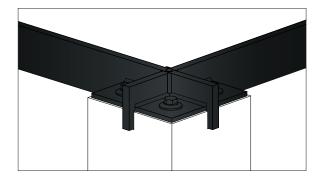

#### CORNER BLOCKED

All chairs have corner blocks on all four sides—blocks attached with glue and a bolt for a tight joint and added frame strength. They are designed and tested to a capacity of 450 pounds.

## MORTISE AND TENON

The strongest and stable joints. No screws are needed, it is assembled with glue.