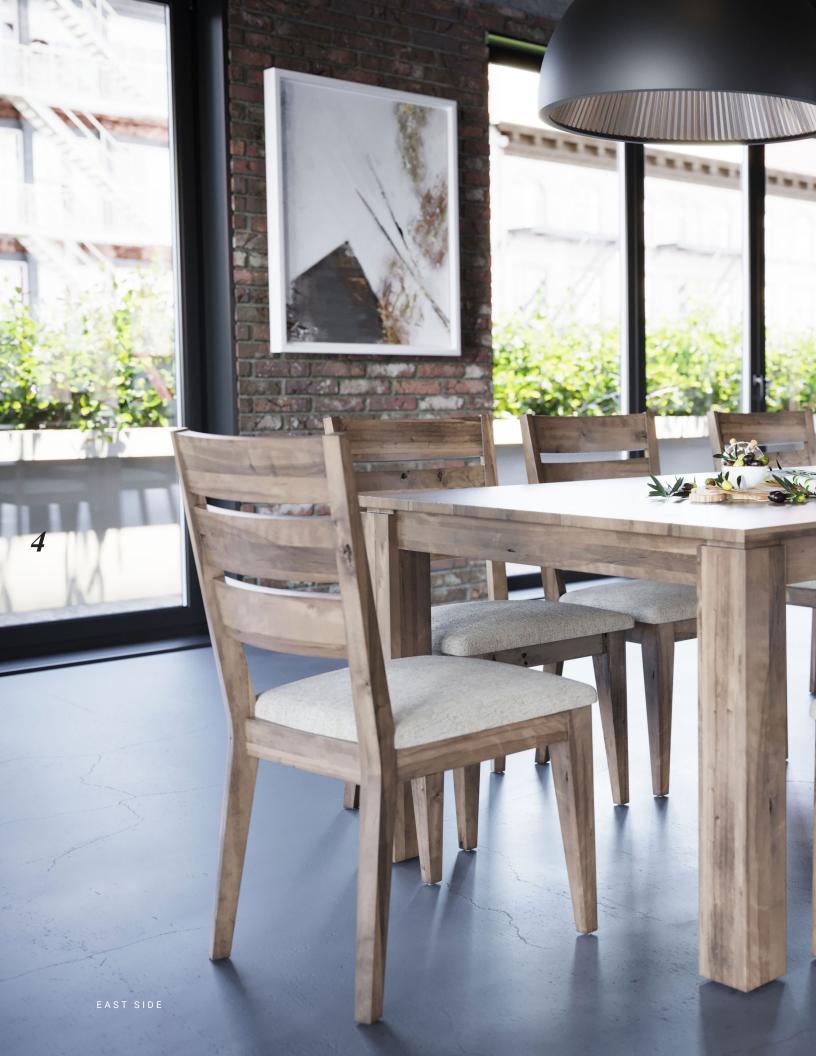

## EAST SIDE

## KEEP IT RUSTIC KEEP IT SLEEK

The East Side collection refines the loft/industrial aesthetics and makes it easy to keep up with the latest trends. The collection is inspired by the global feel of organic wood and sleek metal with a rustic finish.

## **CONSTRUCTION FEATURES**

When it comes to our process, we have it down to a fine art. Always mindful of keeping the natural appearance of our wood, we reinforce boards, sand them down, and then stain and shade them to obtain the desired color tone giving the furniture a one-of-a-kind appearance. Aiming to bring out wood's natural beauty, our goal has always been the same: when your new dining room centerpiece arrives at your door, that it exceeds your expectations and gives you the same feeling of pride and joy we had in creating it.

## EAST SIDE FINISH

The East Side distressed finish is more subdued than the rustic finish. The natural characteristics are highlighted and finished with our own tools and techniques.