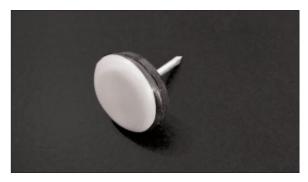

#### GLIDE

Teflon glides are used on most of our chairs, stools and benches. They are securely nailed to each leg, make moving furniture around on wooden, ceramic, and even carpeted floors easier, and provide excellent protection.