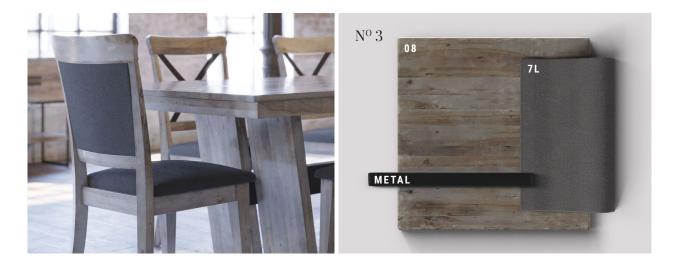

## BEST COMBOS

#### METAL

The metal used in this collection is black, textured and has a matte finish.

## EAST SIDE FINISH

The East Side distressed finish is more subdued than the rustic finish. The natural characteristics are highlighted and finished with our own tools and techniques.