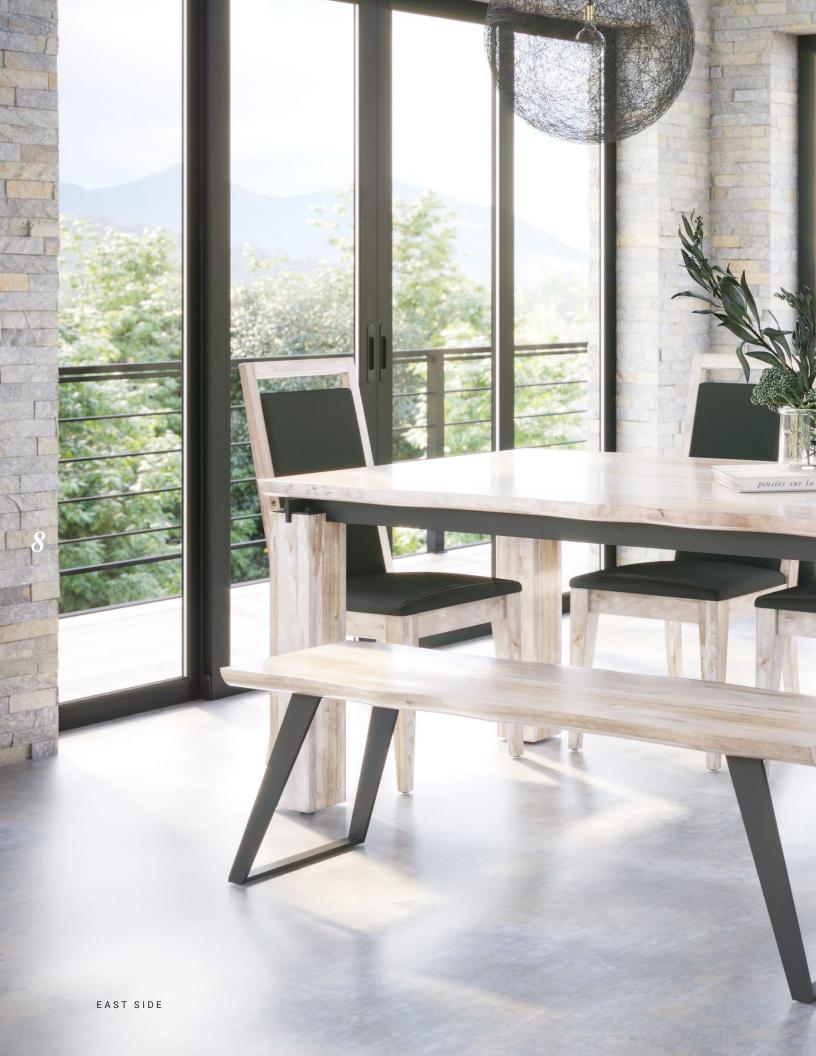

## EAST SIDE

## KEEP IT RUSTIC KEEP IT SLEEK

The East Side collection refines the loft/industrial aesthetics and makes it easy to keep up with the latest trends. The collection is inspired by the global feel of organic wood and sleek metal with a rustic finish.